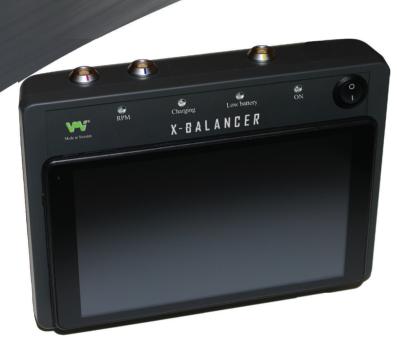

## Technical data X-Balancer™

| INPUTS                                                   |                                                                                            |
|----------------------------------------------------------|--------------------------------------------------------------------------------------------|
| Vibration - 1 and 2 channels<br>ISO 1940, Fixed position | Suitable for accelerometer, velocity transducers or non-con-<br>tact displacement sensors. |
| PC communication                                         | Bluetooth or USB/RS232 cable                                                               |
| ACCURACY                                                 |                                                                                            |
| Vibration                                                | < 1% or ± 0.5 mV RMS                                                                       |
| Angle                                                    | <1% or ±1°                                                                                 |
| Speed                                                    | <0.1% or ±1 RPM                                                                            |
| TRANSDUCER POWER                                         |                                                                                            |
| Displacement sensors                                     | +24V, regulated, max 150 mA                                                                |
| Accelerometers                                           | 2.4 mA@ max 24V                                                                            |
| Tacho sensor                                             | 24V Photoelectric retro-reflective                                                         |
| LED INDICATORS                                           |                                                                                            |
| Green LED                                                | Power ON                                                                                   |
| Red LED                                                  | Low battery level                                                                          |
| Blue LED                                                 | Battery charging enabled                                                                   |
| Yellow LED                                               | Tacho signal                                                                               |
| PC Software                                              | Software - running under Windows XP, 7, 8.1 and 10                                         |
| AC/DC adapter (charger)                                  | 100-240V AC / 5V 3A DC                                                                     |
| Battery                                                  | 3,7V 6800 mAh Li-ion                                                                       |
| DIMENSION (W x H x D)                                    | 230 x 50 x 170 mm                                                                          |
| Weight                                                   | Instrument 0,6 kg<br>8" tablet 0,4 kg                                                      |